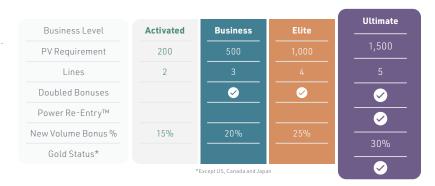

## 4. Activate Your Income Position

Congratulations! You're ready to build your business. Activate your Income Position by purchasing your Brand Partner Media Kit and by promoting or purchasing at least 200 Point Volume (PV). The more PV you earn during your first four weeks, the greater the % you make - up to 30%!

## 2. New Volume Bonus

Earn a bonus for new Customer and Brand Partner purchases in their first four weeks with a New Volume Bonus (NVB)

The higher your Business Level, the more you earn!

Activate (200 PV): 15% NVB Business (500 PV): 20% NVB Elite (1,000 PV): 25% NVB Ultimate (1,500 PV): 30% NVB

#### Go for the Gold!

Achieve *Gold Status* and unlock three generations of Matching Bonus *for life* by reaching Ultimate Business Level\* or selling at least 200 PV to four new people in your first eight weeks. Earn up to seven generations of Matching Bonus by Optimizing your Income Position!